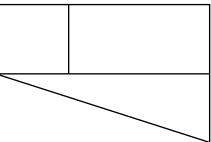

- i) A small square and a rectangle are what portion of the figure.
  - a) 1 fourth

b) 1 half

- c) 1 third
- ii) Two triangles are what portion of the figure.
  - a) 1 fourth

b) 1 half

- c) 1 whole
- iii) Two triangles, a square and one small rectangle are what portion of the figure.
  - a) 1 half

b) 1 fourth

c) 1 whole